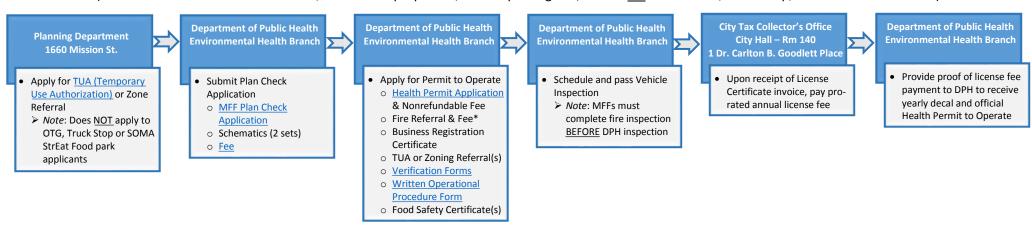

#### **Private Property Applicants**

(Includes: Park & Recreation facilities, Port & Bart properties, Private parking lots/streets OR Off the Grid, Truck Stop, SOMA StrEat Food Park)