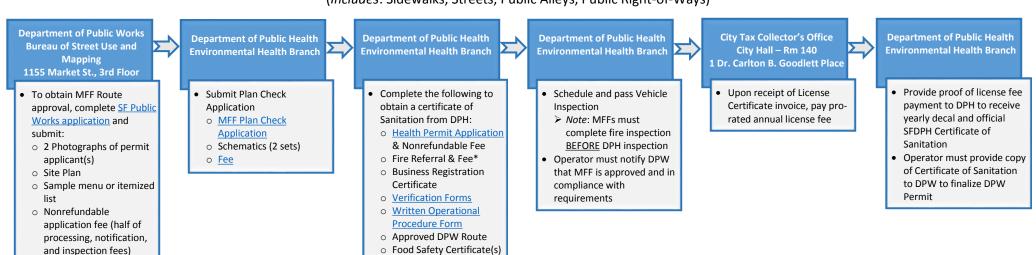

### **Public Right-of-Way Applicants**

(Includes: Sidewalks, Streets, Public Alleys, Public Right-of-Ways)

<sup>\*</sup> MFF applicants must complete fire inspections (Division of Fire Prevention & Investigation, 698 2nd Street, Room 109) before DPH inspections, when applicable.