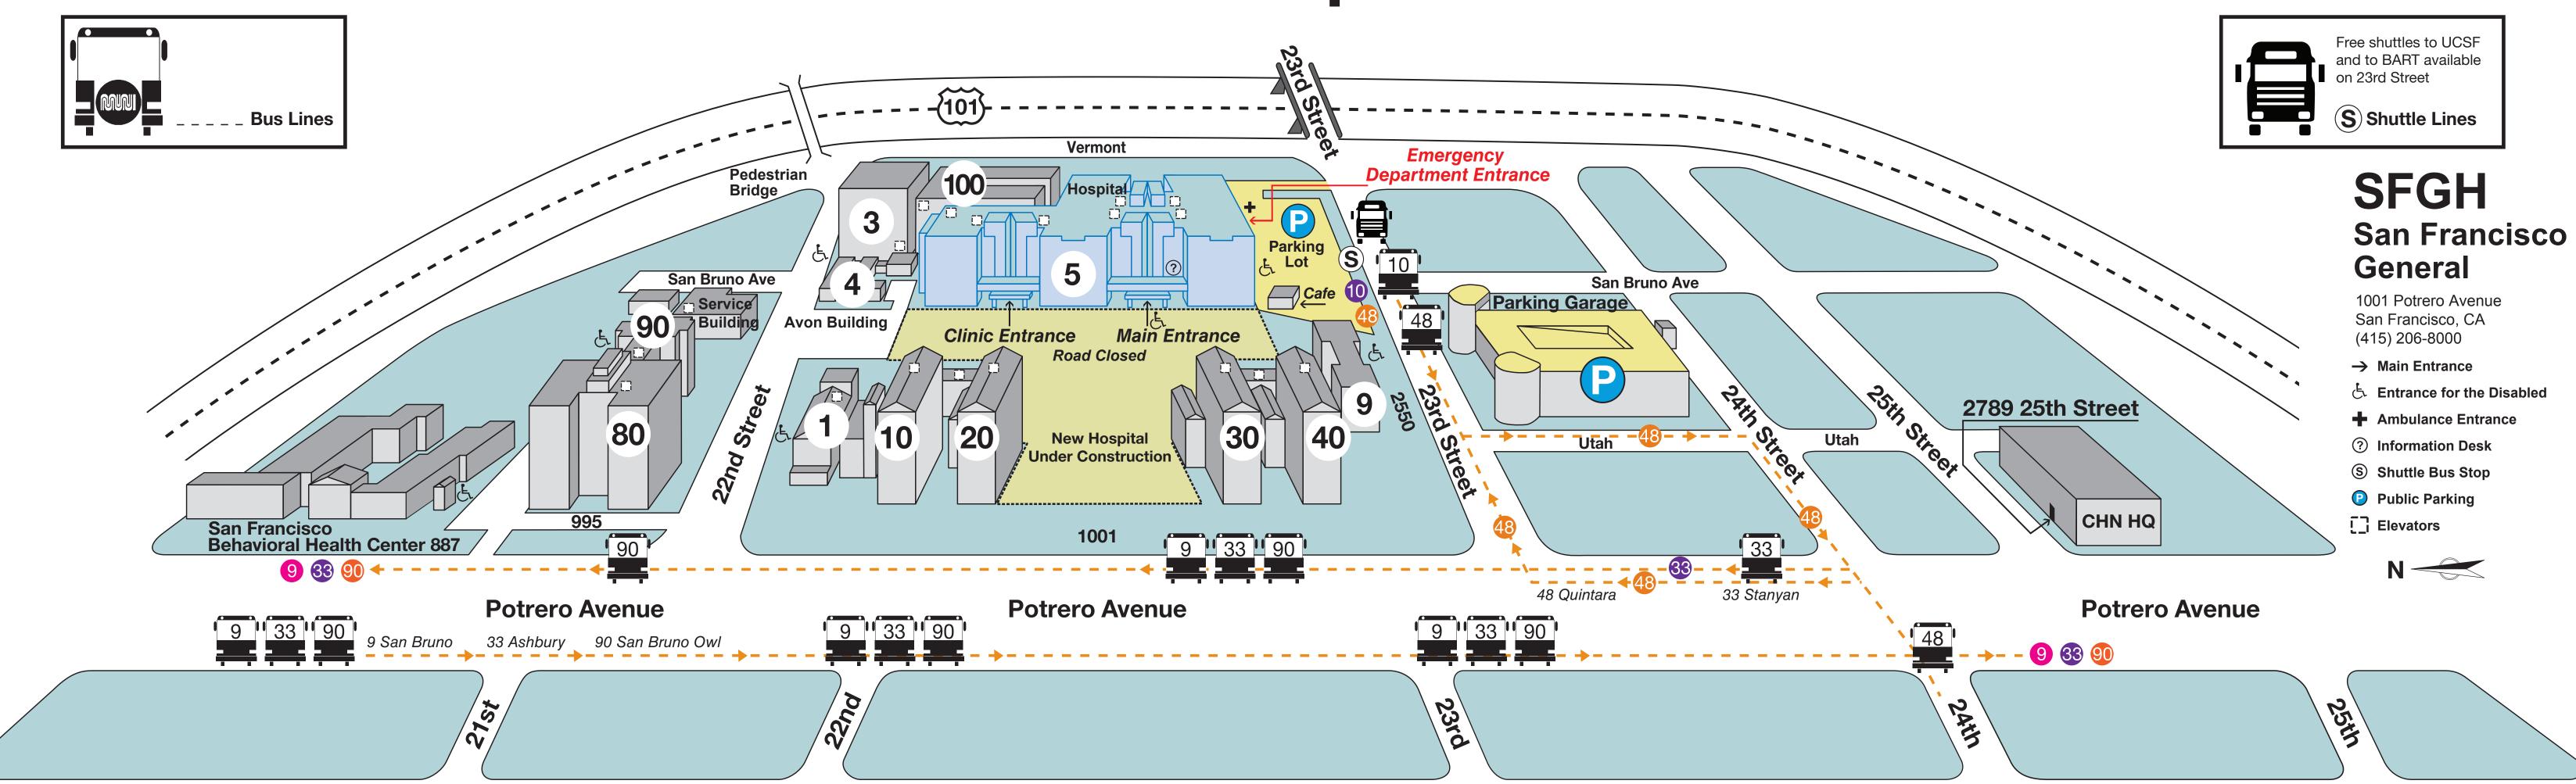

# San Francisco General Hospital and Trauma Center

## Buildings 80, 90 995 Potrero Ave. **Outpatient Clinics**

- Family Health Center, 1st Floor & 5th Floor
- Urgent Care Clinic, 1st Floor
- CASARC, 2nd Floor
- Dermatology, 2nd Floor
- Psychosocial Medicine, 2nd Floor
- OTOP, 3rd Floor
- TB Clinic, 4th Floor
- Positive Health Program, 6th Floor

#### Buildings 10 & 20 Enter at 22nd St.

- Facilities Department, 1st Floor
- Quality Management, 3rd Floor
- SFGH Billing, 4th Floor
- Eligibility, 5th Floor
- Information Systems, 5th Floor

#### **Building 100**

Outpatient Dialysis

Carr Auditorium

# **Building 4**

This is a Smoke **Free Campus** 

#### **Building 3**

Avon Breast Care Center

#### **Main Hospital Building 5 Outpatient Clinic Entrance** 1001 Potrero Ave. near 22nd St.

- General Medicine Clinic 1M, 1st Floor
- Inpatient Eligibility 1C, 1st Floor
- Laboratory/Blood Draw 1C, 1st Floor
- Oral Surgery 1N, 1st Floor
- Outpatient Registration, 1st Floor
- Patient Advocate, 1st Floor
- Pharmacy, 1st Floor
- Clinical Laboratory 2C, 2nd Floor
- Surgical Clinic 3M, 3rd Floor
- Surgical Clinic 4M, 4th Floor
- Women's Health 5M, 5th Floor
- Children's Health Center 6M, 6th Floor

#### Main Hospital Building 5 Inpatient Entrance 1001 Potrero Ave. near 23rd St.

- Central Supply, Ground Level
- Rehabilitation Department, Ground Level
- Physical, Occupational and Speech Therapy, Ground Level
- Respiratory Care, Ground Level
- Property Pick-Up, Ground Level
- Cashier Office, Main Lobby
- Emergency Department, 1st Floor
- Radiology, 1st Floor
- Administration, 2nd Floor
- Cafeteria, 2nd Floor
- Medical Records, 2nd Floor
- Prayer and Meditation Room, 2nd Floor
- Wellness Center, 2nd Floor
- GI Clinic 3D, 3rd Floor
- Cardiology Lab 4J, 4th Floor
- EKG 4C, 4th Floor
- Infusion Center 4C, 4th Floor
- Wound Clinic 4C, 4th Floor
- Lost and Found, 7th Floor

### **Buildings 9, 30 & 40** Enter at 2550 23rd St.

- Barnett Briggs Library, 1st Floor
- Employee Health, 1st Floor
- Health & Safety, 1st Floor
- Infant Parent Program, 1st Floor
- WIC Program, 1st Floor
- Workers Comp Physical Therapy & Occupational Therapy, 1st Floor
- Orthopaedic Trauma Institute, 2nd Floor
- Rebuild Team, 3rd Floor

#### **CHN Building** 2789 25th St. at Potrero Ave.

- Healthy San Francisco, 2nd Floor
- Interpreters Services, 2nd Floor
- Payroll, 2nd Floor
- Poison Control, 2nd Floor
- SFGH Foundation, 2nd Floor
- SF Path, 2nd Floor
- Hospital Accounting, 3rd Floor
- Human Resources, 3rd Floor